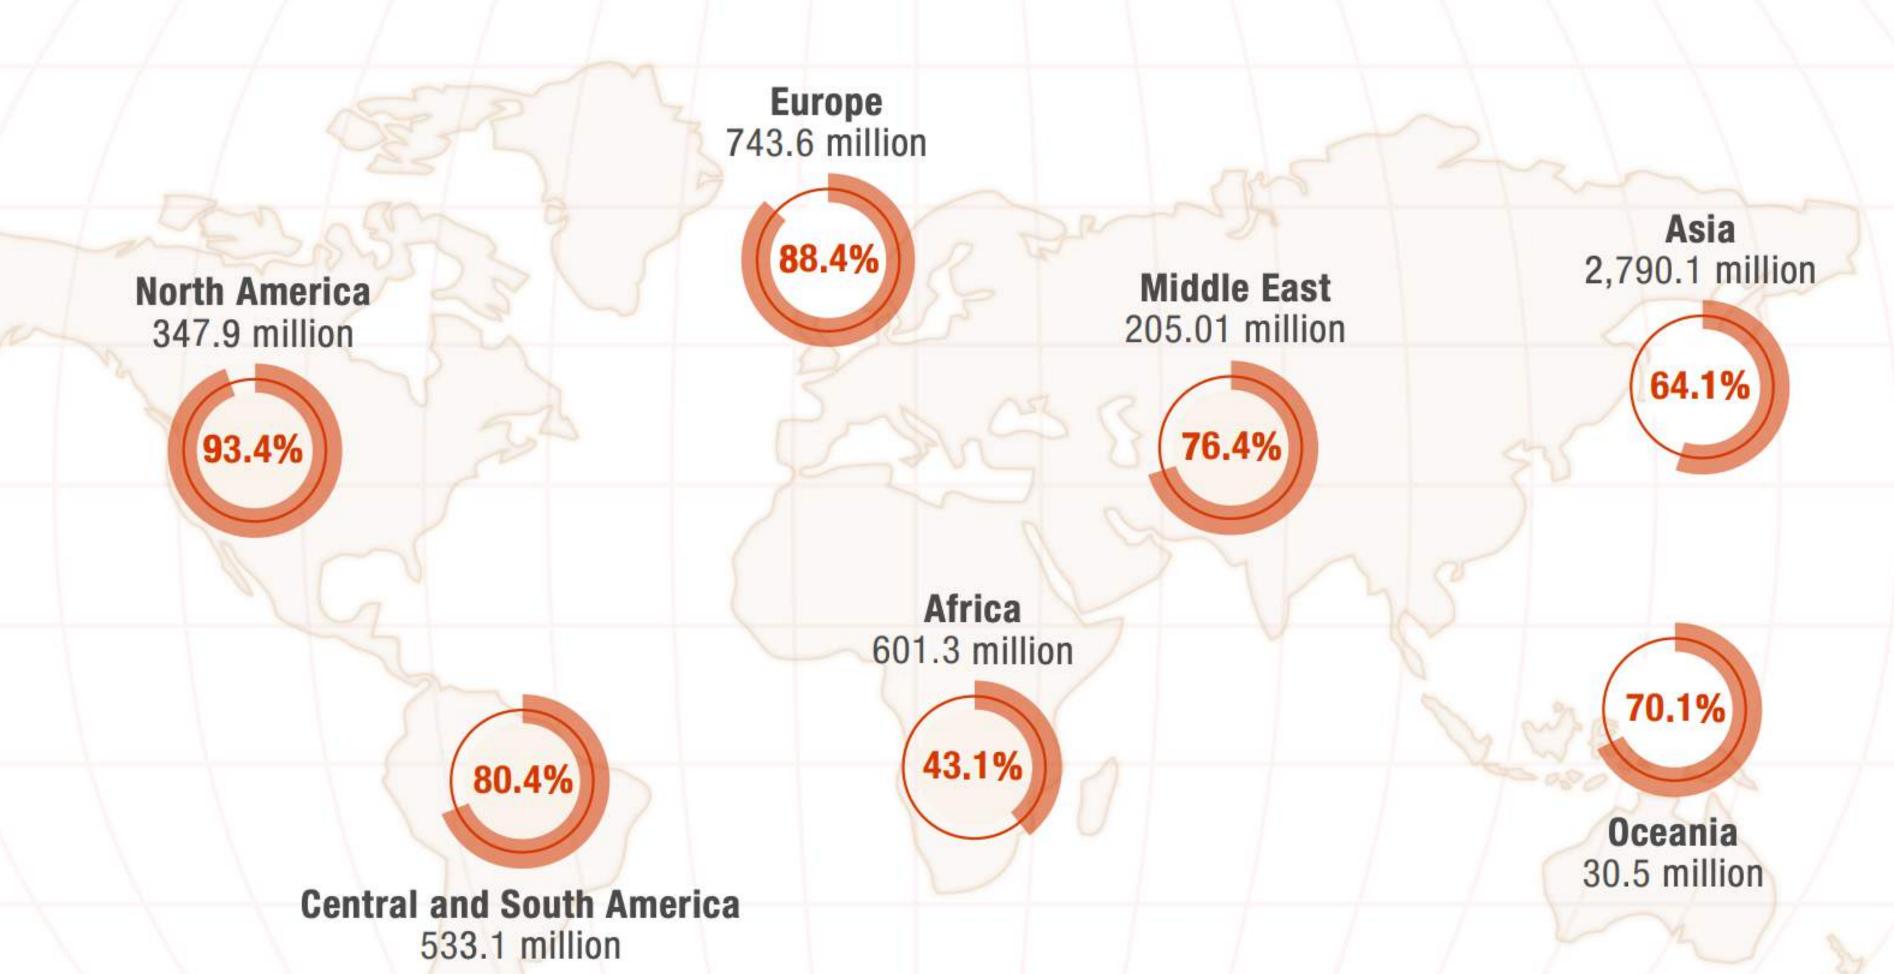

#### The Internet world map

Discover the number of users and Internet penetration globally\*

Source: Internet World Stats.

\*User data (million) and penetration rate (%) as of December 2021.