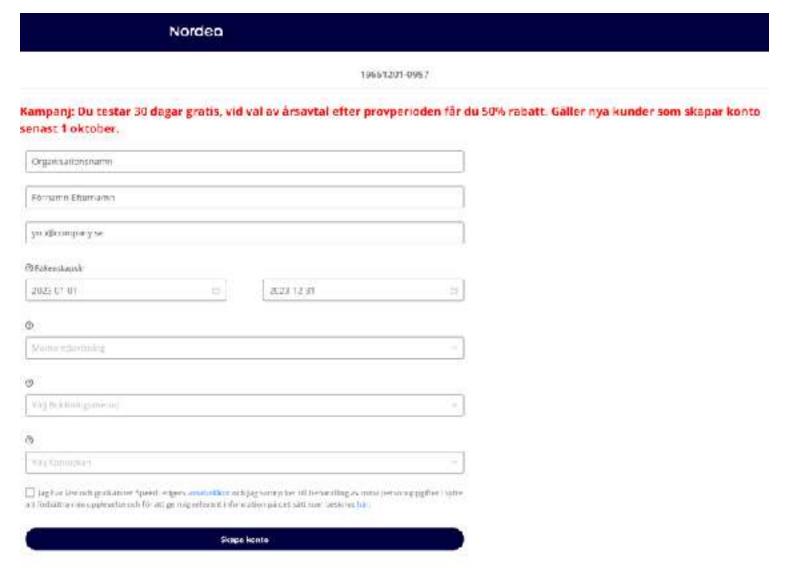

### Misalignment in our top-header component

Pension and insurances

Security and peace of mind in the life of an entrepreneu

How it's supposed to be:

Topdanmark insu

insure your compar

needs.

Pension

Make contributions to pension.