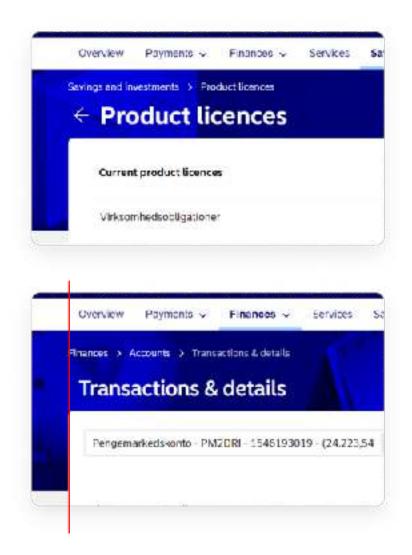

### Misalignment in our top-header component

Pension and insurances

Security and peace of mind in the life of an entrepreneu

How it's supposed to be:

Topdanmark insu

insure your compar

needs.

Pension

Make contributions to pension.