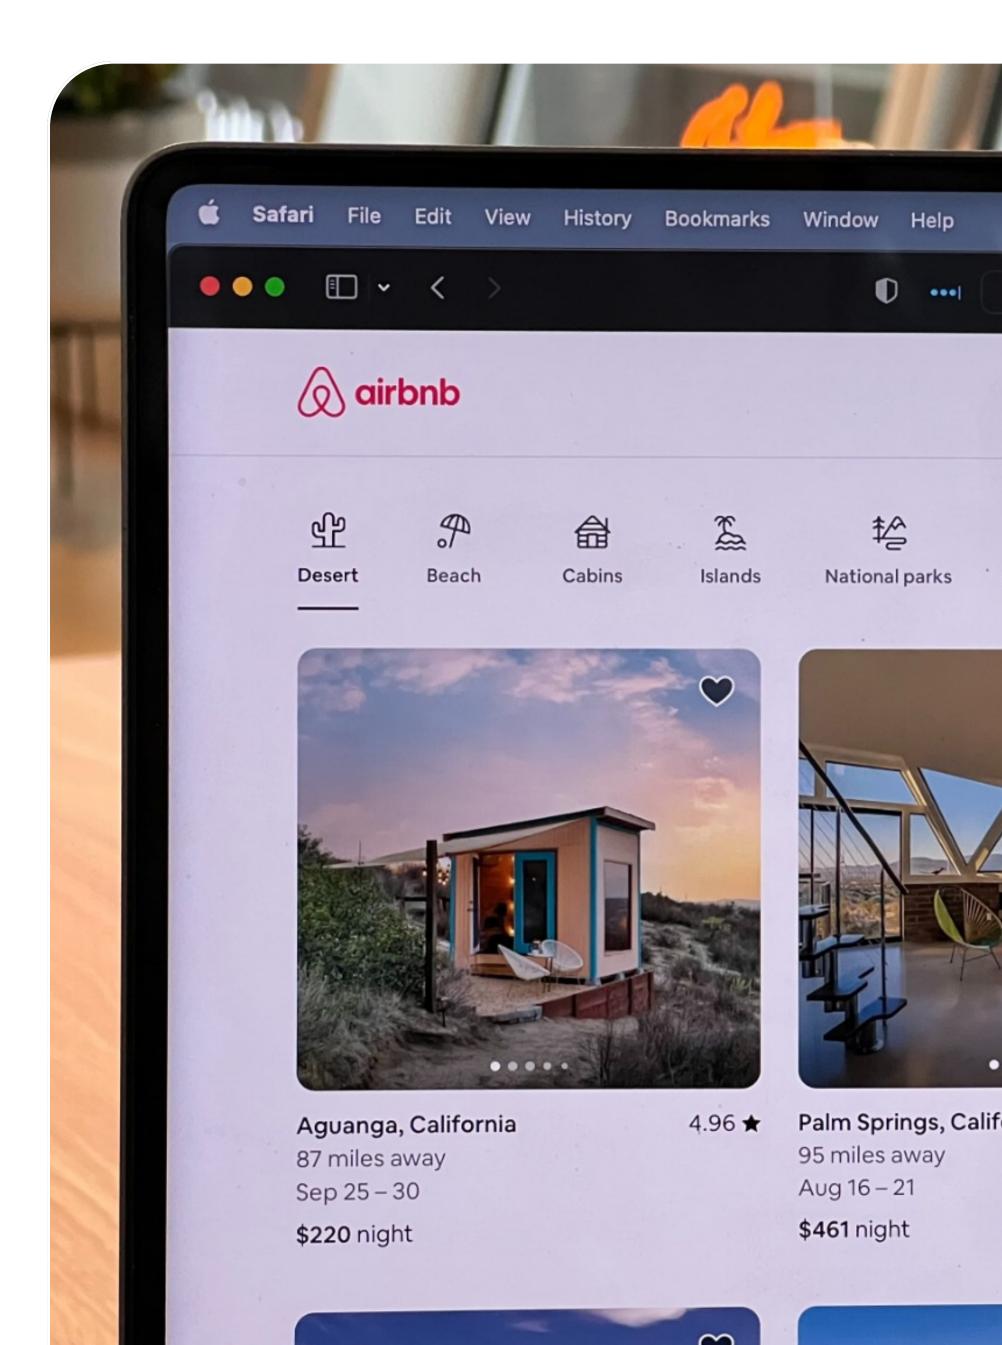

### CHALLENGE

Expanding its global user base while addressing cultural and accessibility differences.

#### APPROACH

Airbnb recognized that to address these challenges effectively, they needed design teams that reflected the diversity of their user base. they actively recruited designers from various backgrounds and cultures to join their teams.

#### THE IMPACT

Diverse design teams at Airbnb introduced multilingual interfaces, culturally sensitive features, and accessibility improvements.

### BUSINESS SUCCESS

The company's revenue continued to grow, and they expanded their global footprint, in part due to their ability to attract and serve a broader audience.