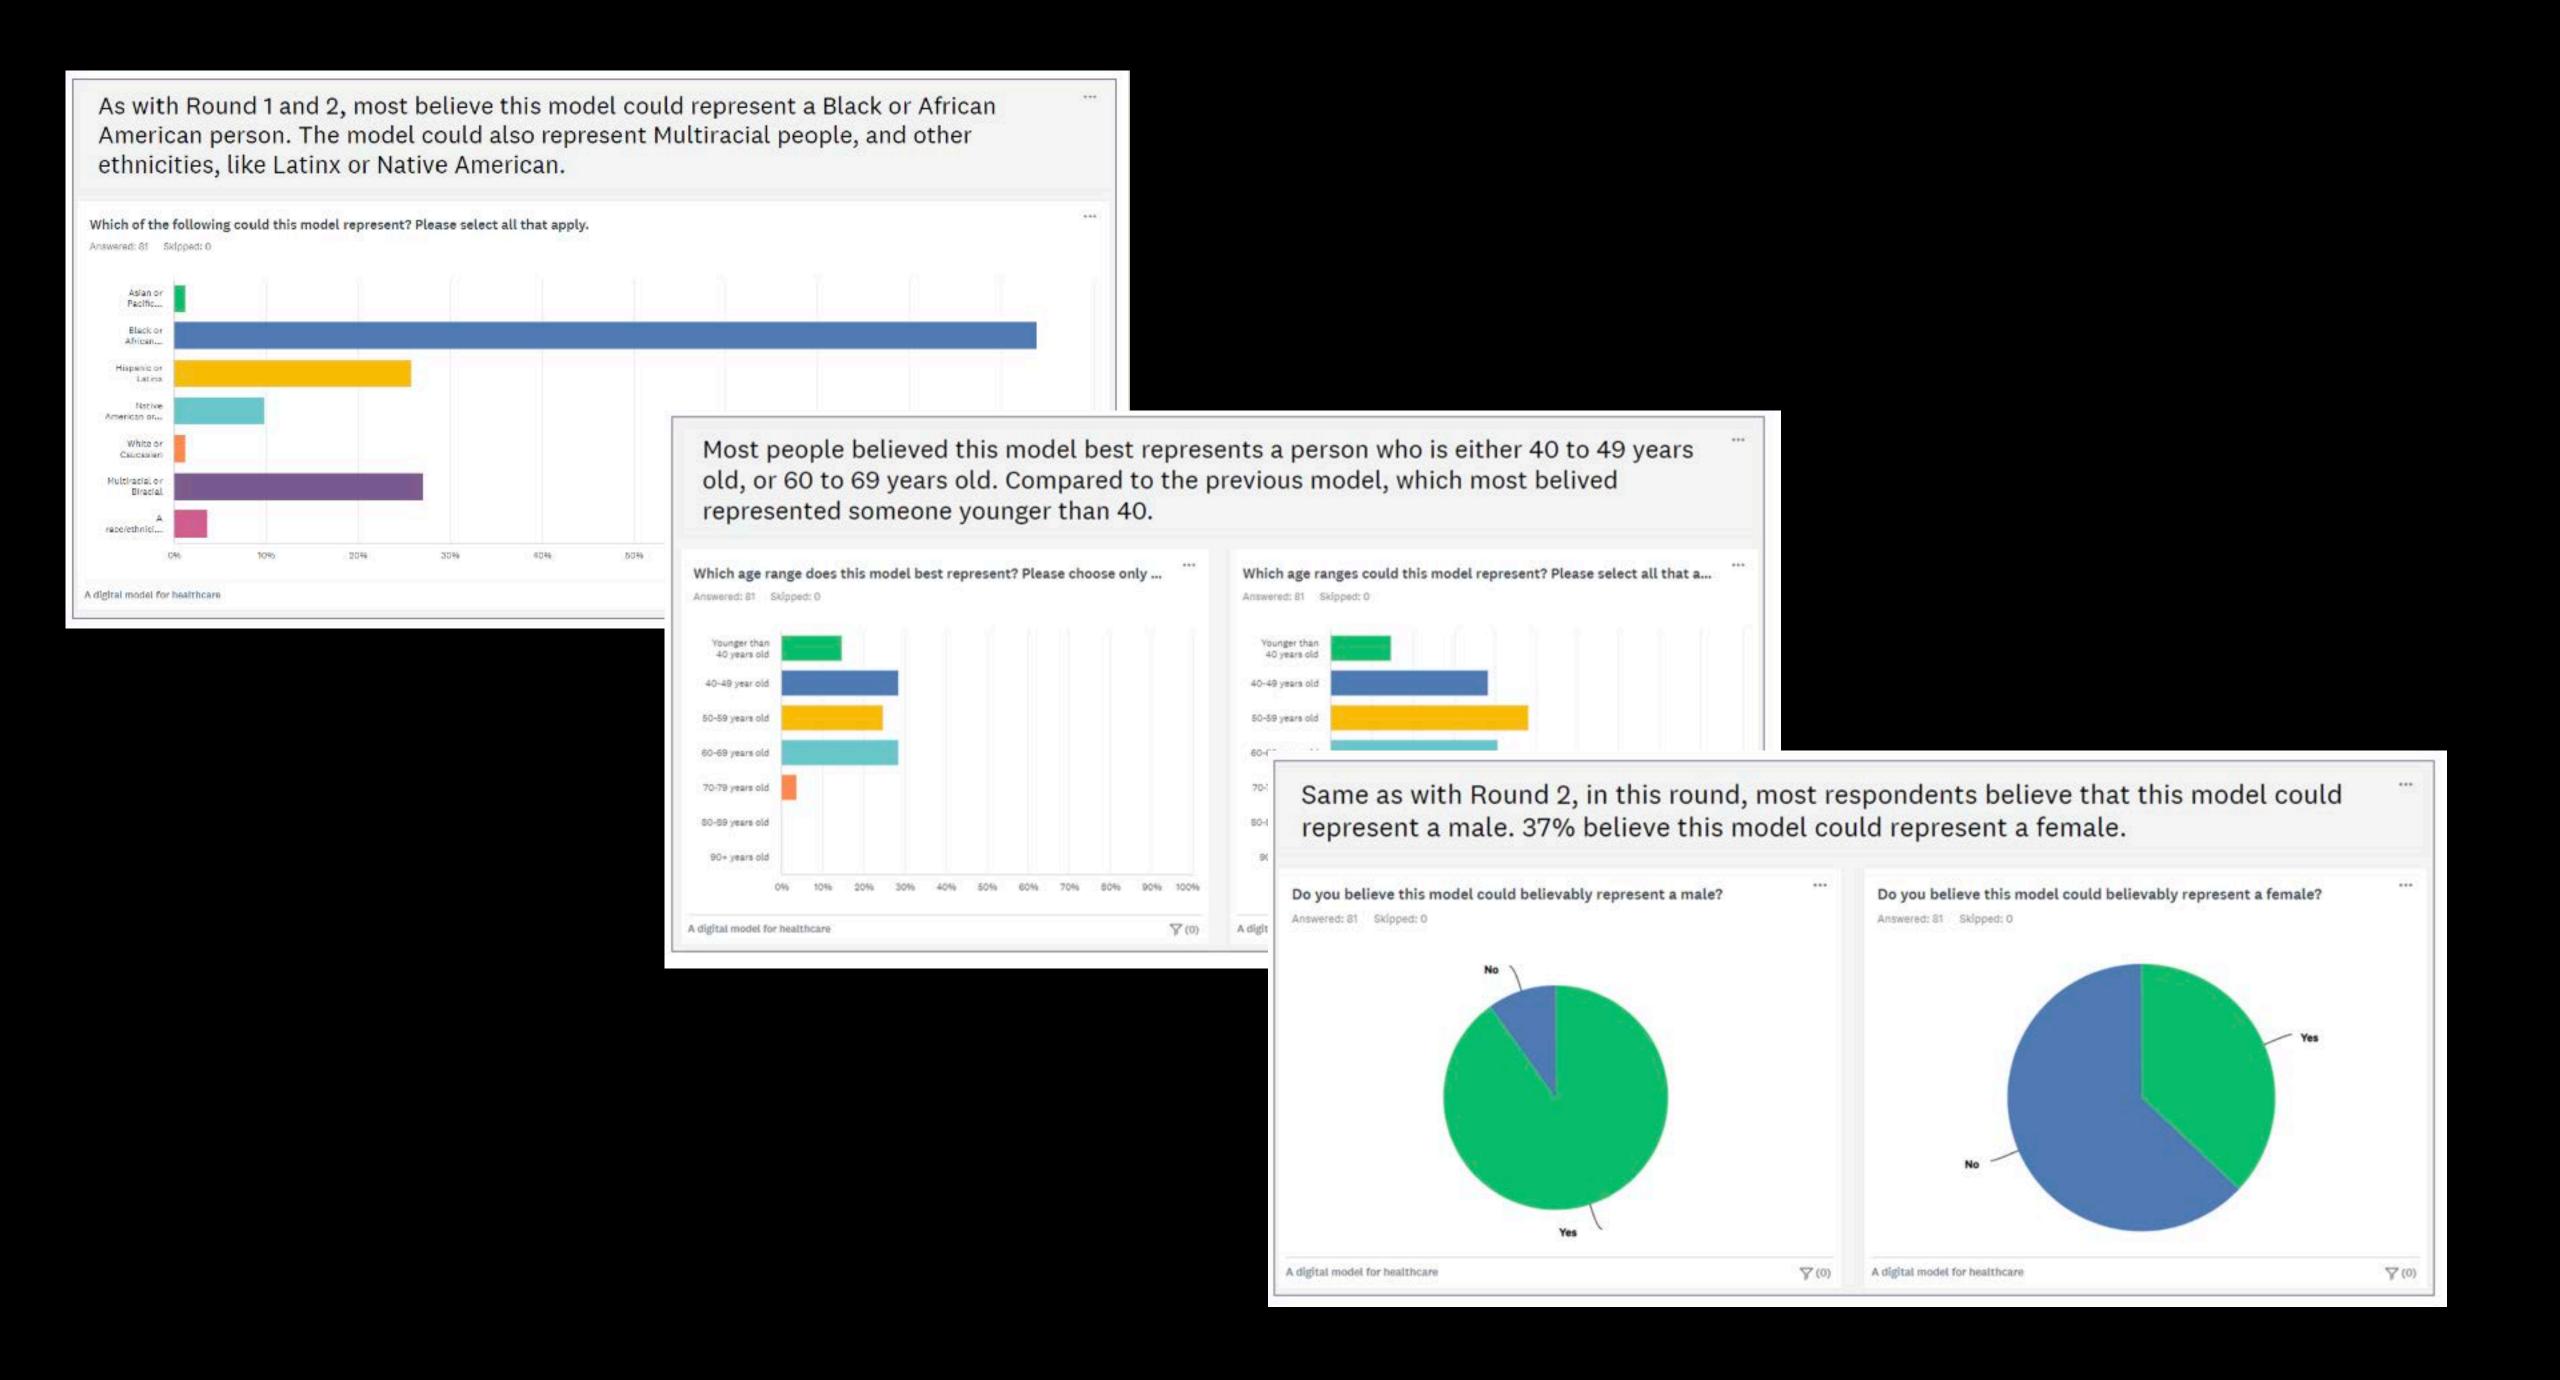

# 

\* Master Library

Poor experience

| 88 Overview                                                      | Simulation feedback |                                                     |                                                                                                                                                                                                                             |   |   |
|------------------------------------------------------------------|---------------------|-----------------------------------------------------|-----------------------------------------------------------------------------------------------------------------------------------------------------------------------------------------------------------------------------|---|---|
|                                                                  | ~ (                 | 00:01                                               | You introduced yourself                                                                                                                                                                                                     |   |   |
| · <b>Q</b> · Tips for improvement                                | ×××                 | 00:06                                               | You washed your hands as soon as entered the room to maintain patient safety                                                                                                                                                | M | 1 |
| Q Simulation feedback                                            | ×××                 | 00:10                                               | You asked the patient about allergies                                                                                                                                                                                       |   |   |
| SBAR feedback                                                    | ×××                 | 00:41                                               | You should have stopped the infusion here as soon as the patient started developing an allergic reaction                                                                                                                    |   |   |
|                                                                  | ~ (                 | 01:02                                               | You tapped the patient and shouted "Are you all right?" The patient did not respond. It was correct to check responsiveness at this point because anyone who does not respond needs emergency care.                         |   |   |
|                                                                  |                     |                                                     | Patient statusECG: Sinus tachycardia with an anterior<br>myocardial infarction. Heart rate: 106. Pulse: Present. Blood<br>pressure: 133/87 mm Hg. Respiration: 21. Responsive state:<br>Appropriate. SpO2: 97%. Temp: 37 °C |   |   |
| ☆ Help us improve                                                |                     | 'ou should have opened the patient's airway here by |                                                                                                                                                                                                                             |   |   |
| How would you rate your experience with this patient simulation? |                     |                                                     | ou should call the provider at this point to guide your urther treatment of this patient                                                                                                                                    |   |   |
| 1 2 3                                                            | 4                   | 5                                                   | urther treatment or this patient                                                                                                                                                                                            |   |   |