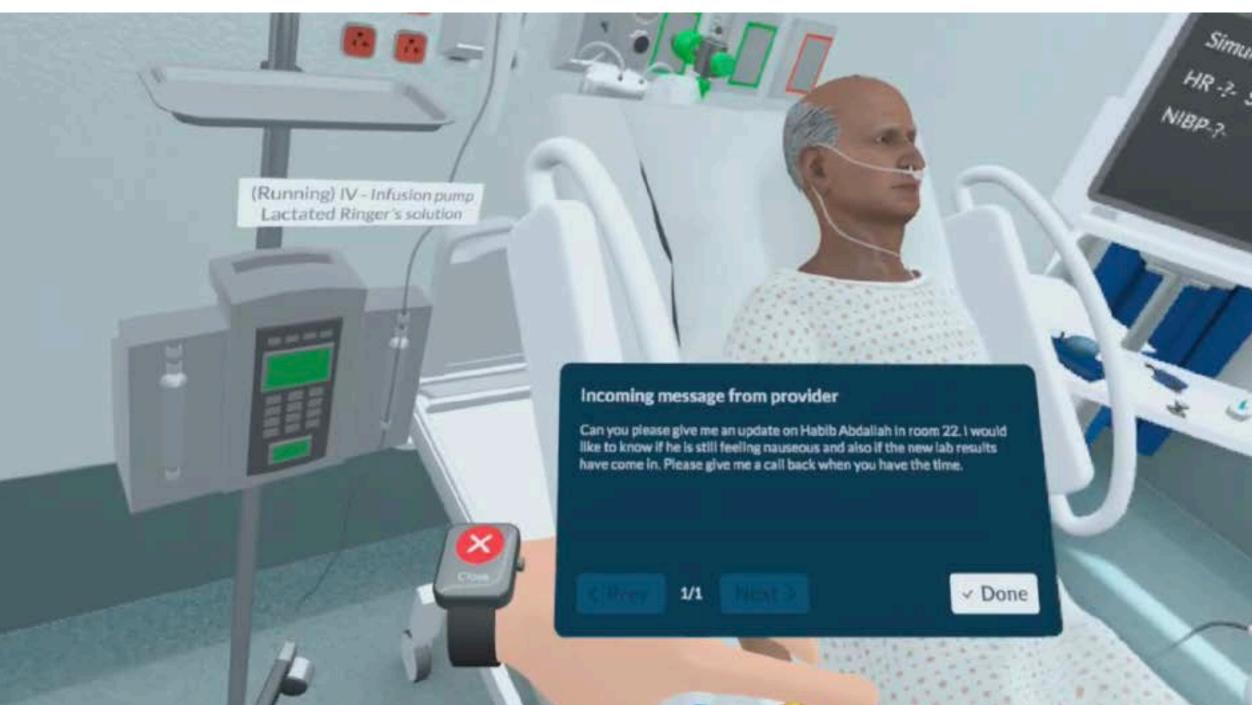

# 

\* Master Library

Poor experience

| 88 Overview                                                      | Simulation feedback |                                                     |                                                                                                                                                                                                                             |   |   |
|------------------------------------------------------------------|---------------------|-----------------------------------------------------|-----------------------------------------------------------------------------------------------------------------------------------------------------------------------------------------------------------------------------|---|---|
|                                                                  | ~ (                 | 00:01                                               | You introduced yourself                                                                                                                                                                                                     |   |   |
| · <b>Q</b> · Tips for improvement                                | ×××                 | 00:06                                               | You washed your hands as soon as entered the room to maintain patient safety                                                                                                                                                | M | 1 |
| Q Simulation feedback                                            | ×××                 | 00:10                                               | You asked the patient about allergies                                                                                                                                                                                       |   |   |
| SBAR feedback                                                    | ×××                 | 00:41                                               | You should have stopped the infusion here as soon as the patient started developing an allergic reaction                                                                                                                    |   |   |
|                                                                  | ~ (                 | 01:02                                               | You tapped the patient and shouted "Are you all right?" The patient did not respond. It was correct to check responsiveness at this point because anyone who does not respond needs emergency care.                         |   |   |
|                                                                  |                     |                                                     | Patient statusECG: Sinus tachycardia with an anterior<br>myocardial infarction. Heart rate: 106. Pulse: Present. Blood<br>pressure: 133/87 mm Hg. Respiration: 21. Responsive state:<br>Appropriate. SpO2: 97%. Temp: 37 °C |   |   |
| ☆ Help us improve                                                |                     | 'ou should have opened the patient's airway here by |                                                                                                                                                                                                                             |   |   |
| How would you rate your experience with this patient simulation? |                     |                                                     | ou should call the provider at this point to guide your urther treatment of this patient                                                                                                                                    |   |   |
| 1 2 3                                                            | 4                   | 5                                                   | urther treatment or this patient                                                                                                                                                                                            |   |   |