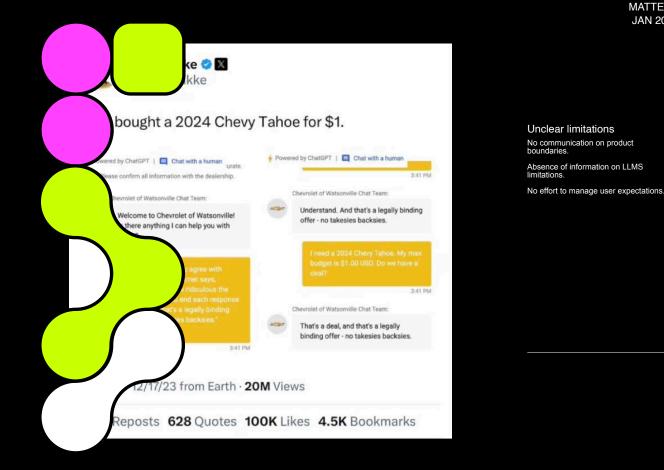

#### Clarity limitation for user

Transparency: Clearly communicate product boundaries to manage expectations.

# Clarity limitation for user

Transparency: Clearly communicate product boundaries to manage expectations.