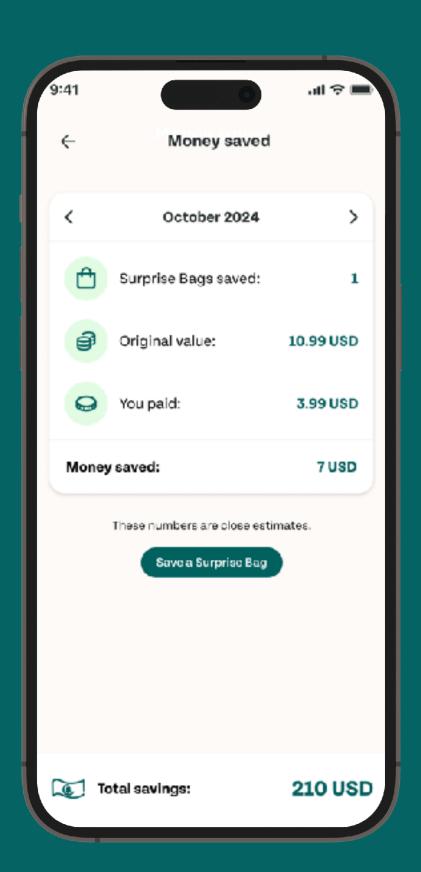

#### IMPACT TRACKER

Starbucks - Frederiksborgg...

Collect 15 October, 14.00-17.00

Collect in 6:56:34

CO2e avoided

388 cups of coffee

Money saved

2,531 DKK

388 cups of coffee Money saved

2,531 DKK

VARIABLE REWARD

#### IMPACT TRACKER

Starbucks - Frederiksborgg...

Collect 15 October, 14.00-17.00

Collect in 6:56:34

CO2e avoided

10,608 phone charges

Money saved

**176** USD

#### IMPACT TRACKER

**CO2e AVOIDED** 

WHAT IS CO2e?

IMPACT TRACKER

**MONEY SAVED** 