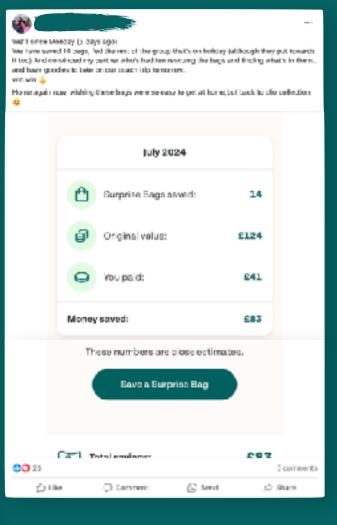

#### WHAT APP-USERS THINK

Spoiler: they thought it was a "slay"

**TIKTOK** 

FACEBOOK TOO GOOD TO GO FAN GROUP