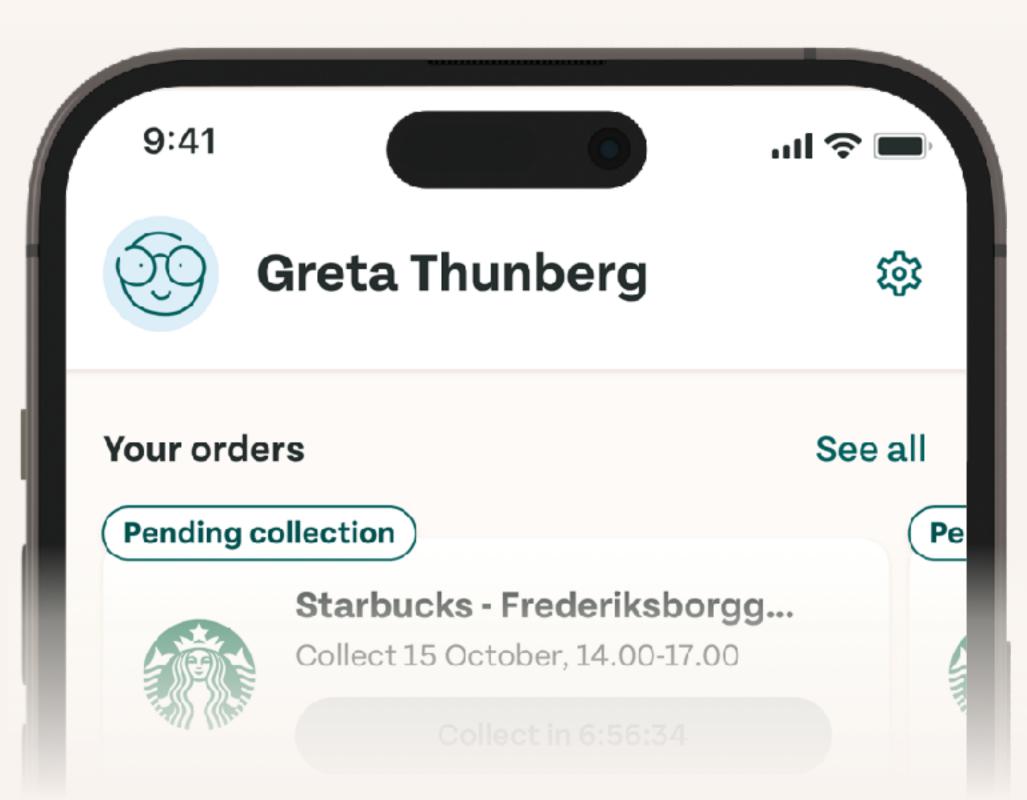

#### IMPACT TRACKER

Starbucks - Frederiksborgg...

Collect 15 October, 14.00-17.00

Collect in 6:56:34

CO2e avoided

388 cups of coffee

Money saved

2,531 DKK

388 cups of coffee Money saved

2,531 DKK

VARIABLE REWARD

#### IMPACT TRACKER

Starbucks - Frederiksborgg...

Collect 15 October, 14.00-17.00

Collect in 6:56:34

CO2e avoided

10,608 phone charges

Money saved

**176** USD