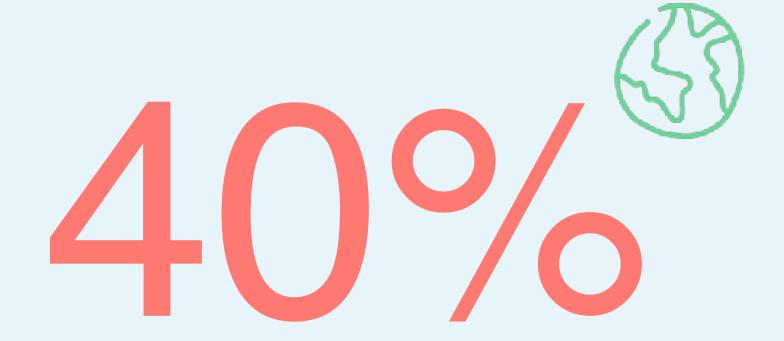

# WHAT PERCENTAGE OF all food GLOBALLY IS BEING

### WHAT PERCENTAGE OF all food GLOBALLY IS BEING WASTED?

20%

40%

60%

# OF ALL FOOD IS BEING WASTED

46000

# OF ALL FOOD IS BEING WASTED