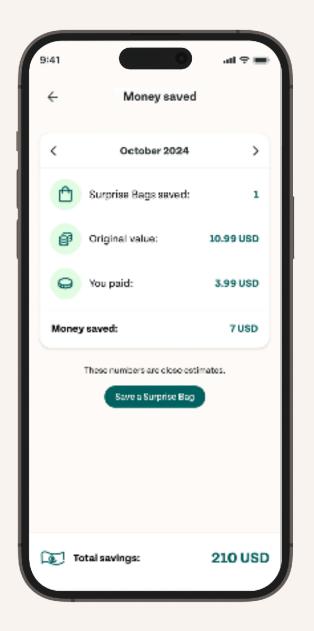

#### **Loyalty Card**

Save 9 Surprise Bags, and the 10th is on us!

**Loyalty Card** 

Save 9 Surprise Bags, and the 10th is on us!