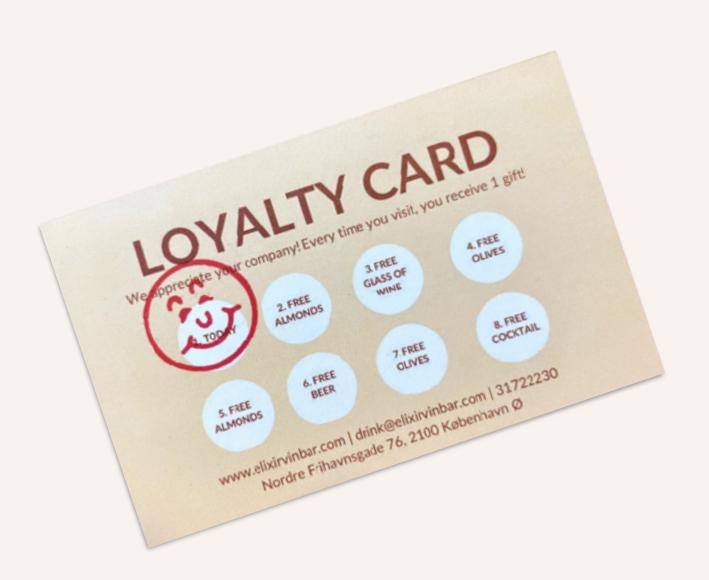

#### **Loyalty Card**

Save 9 Surprise Bags, and the 10th is on us!

**Loyalty Card** 

Save 9 Surprise Bags, and the 10th is on us!

#### **Loyalty Card**

Save 9 Surprise Bags, and the 10th is on us!

Expiry date 12/20/2024