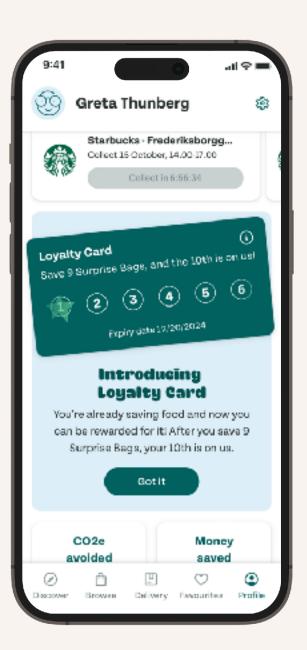

#### **Loyalty Card**

Save 9 Surprise Bags, and the 10th is on us!

**Loyalty Card** 

Save 9 Surprise Bags, and the 10th is on us!

#### **Loyalty Card**

Save 9 Surprise Bags, and the 10th is on us!

Expiry date 12/20/2024