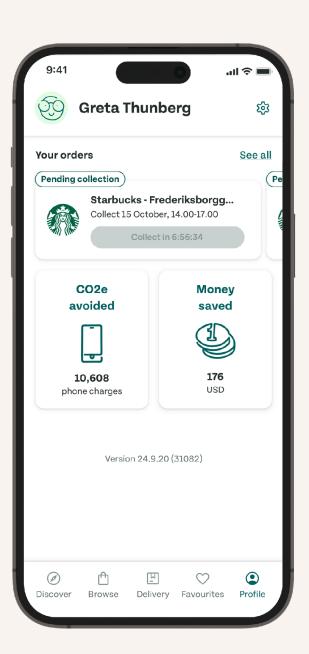

#### IMPACT TRACKER

Starbucks - Frederiksborgg...

Collect 15 October, 14.00-17.00

Collect in 6:56:34

CO2e avoided

10,608 phone charges

Money saved

**176** USD