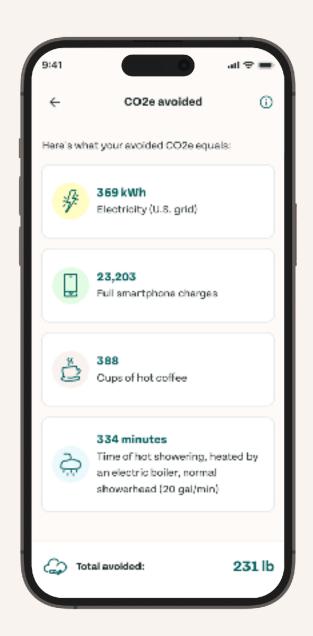

#### IMPACT TRACKER

Starbucks - Frederiksborgg...

Collect 15 October, 14.00-17.00

Collect in 6:56:34

CO2e avoided

388 cups of coffee

Money saved

2,531 DKK

388 cups of coffee Money saved

2,531 DKK

VARIABLE REWARD

#### IMPACT TRACKER

**CO2e AVOIDED** 

WHAT IS CO2e?

IMPACT TRACKER

**MONEY SAVED** 