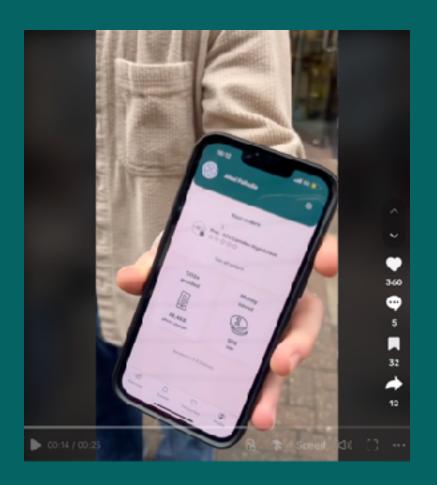

#### IMPACT TRACKER

**CO2e AVOIDED** 

WHAT IS CO2e?

IMPACT TRACKER

**MONEY SAVED** 

#### WHAT APP-USERS THINK

Spoiler: they thought it was a "slay"

**TIKTOK** 

FACEBOOK TOO GOOD TO GO FAN GROUP