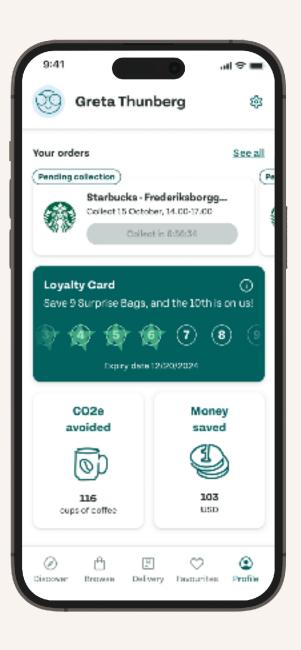

#### IMPACT TRACKER

Starbucks - Frederiksborgg...

Collect 15 October, 14.00-17.00

Collect in 6:56:34

CO2e avoided

388 cups of coffee

Money saved

2,531 DKK

#### **Loyalty Card**

Save 9 Surprise Bags, and the 10th is on us!