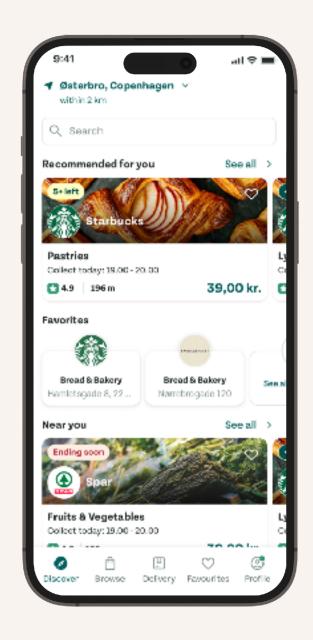

#### IMPACT TRACKER

Starbucks - Frederiksborgg...

Collect 15 October, 14.00-17.00

Collect in 6:56:34

CO2e avoided

388 cups of coffee

Money saved

2,531 DKK

ACTION

VARIABLE REWARD

By Nir Eyal

**TRIGGER** 

**ACTION** 

**INVESTMENT** 

CO2e avoided

.

388 cups of coffee Money saved

2,531 DKK

VARIABLE REWARD