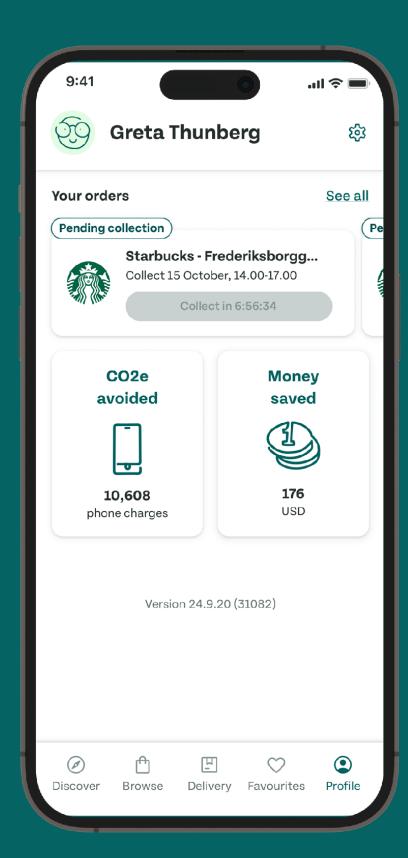

#### IMPACT TRACKER

Starbucks - Frederiksborgg...

Collect 15 October, 14.00-17.00

Collect in 6:56:34

CO2e avoided

388 cups of coffee

Money saved

2,531 DKK

#### IMPACT TRACKER

Starbucks - Frederiksborgg...

Collect 15 October, 14.00-17.00

Collect in 6:56:34

CO2e avoided

10,608 phone charges

Money saved

**176** USD

#### IMPACT TRACKER

**CO2e AVOIDED** 

WHAT IS CO2e?

IMPACT TRACKER

**MONEY SAVED** 