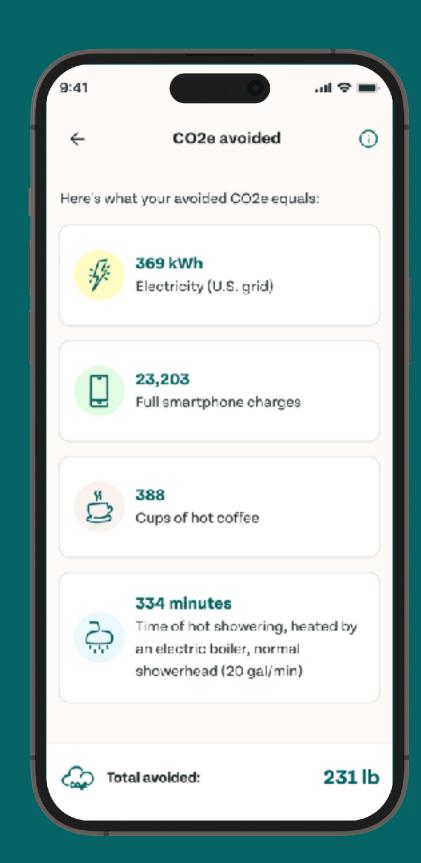

#### IMPACT TRACKER

Starbucks - Frederiksborgg...

Collect 15 October, 14.00-17.00

Collect in 6:56:34

CO2e avoided

388 cups of coffee

Money saved

2,531 DKK

ACTION

VARIABLE REWARD

By Nir Eyal

**TRIGGER** 

**ACTION** 

**INVESTMENT** 

CO2e avoided

.

388 cups of coffee Money saved

2,531 DKK

VARIABLE REWARD

#### IMPACT TRACKER

**CO2e AVOIDED** 

WHAT IS CO2e?

IMPACT TRACKER

**MONEY SAVED** 