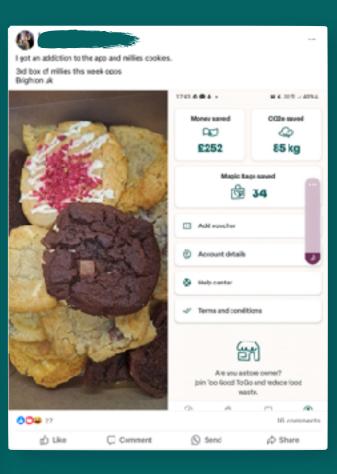

#### WHAT APP-USERS THINK

Spoiler: they thought it was a "slay"

**TIKTOK** 

FACEBOOK TOO GOOD TO GO FAN GROUP

#### FEATURE TESTING CONUNDRUM

FACEBOOK TOO GOOD TO GO FAN GROUP

**Loyalty Card Project** 