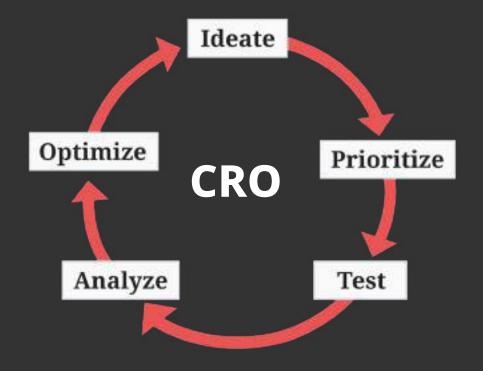

#### Conversion rate optimization

Step-by-step

- 1 Step-by-step
- Simple relationships

- Step-by-step
- Simple relationships
- Clear progress