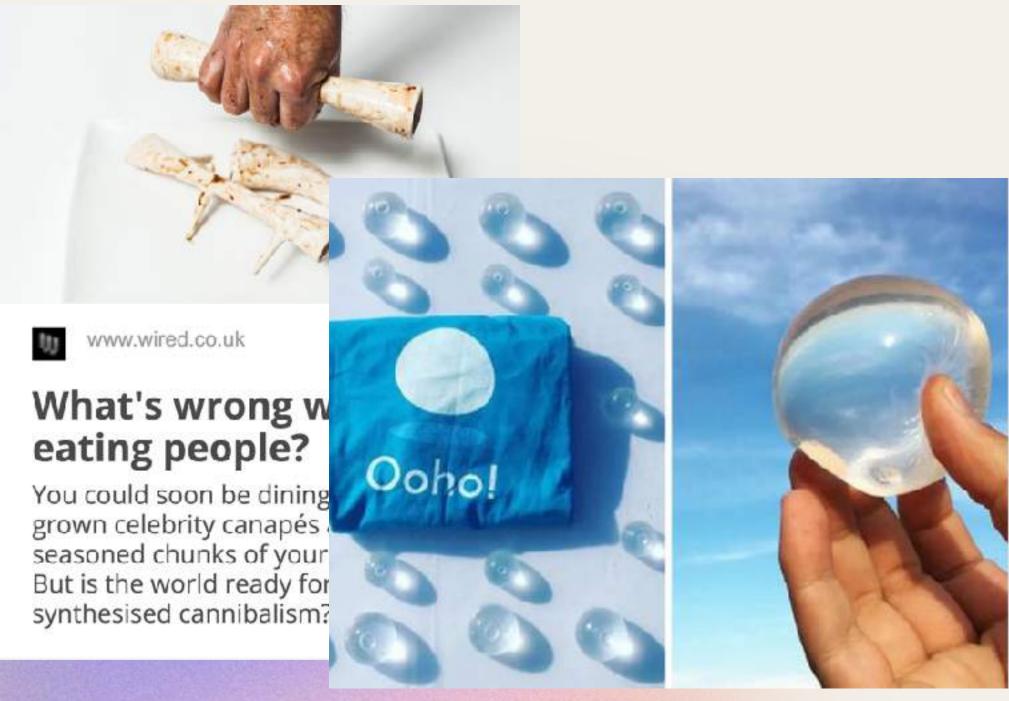

#### New Zealand is spending \$4 million to help teens recover from breakups

By Tara Subramaniam, CNN ed 4:17 AM EDT, Thu March 23, 2023

nltimes.nl

The campaig

#### Festival goers planning to use more drugs to save costs on food, drinks

Nineteen percent of festival goers expect to use more drugs than usual this season due to the increased ticket prices, EenVandaag reports after surveying its youth panel. "For 20 euros, you have an ecstasy pill and a whole day of water at a festival.

#### Keke Palmer is using a childbirth simulator on The Sims to prepare for motherhood

She describes the experience as "realistic"

BY JADE BIGGS PUBLISHED: 07 FEBRUARY 2023