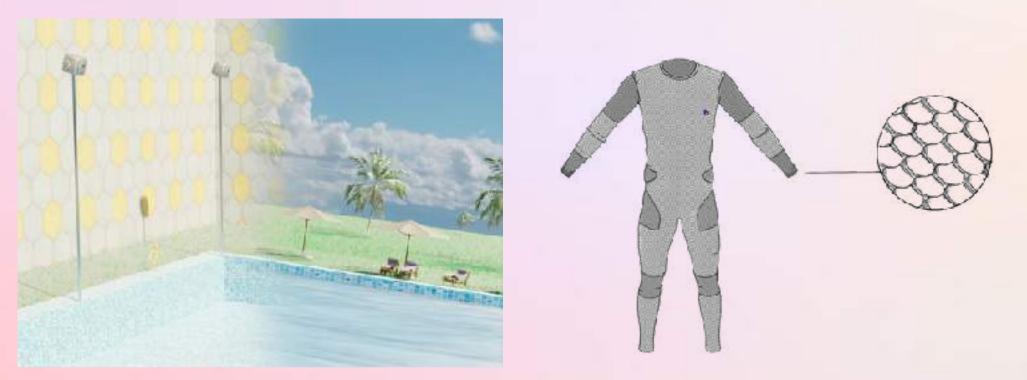

### FLEXIBLE MATERIAL THAT ALLOWS THE SHAPE TO ALTER BETWEEN SOFT CURVES AND POINTY SPIKES

### A SPEAKER THAT ECHOES AN ALARM TO WAKE YOU UP

TEXTILE THAT

CARRIES SCENT

### SENSORS THAT TRACK THE BLOOD FLOW IN JUGULAR VEINS

Heini Hoskari, Mark Hei Ching Lo, Clemens Heiermann